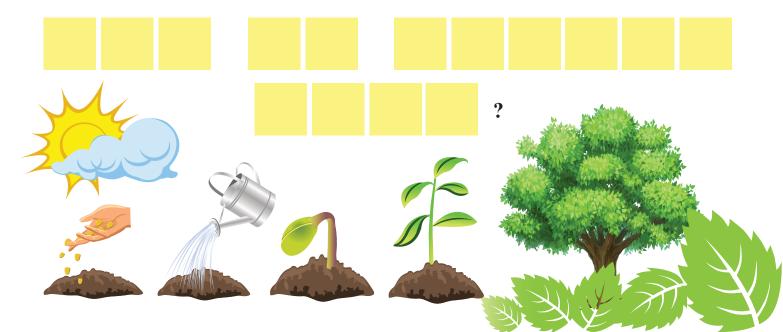

Μ | С | seed           |
| R | 0            | Ι | Μ | Р | S | Μ | B | Ν | 0 | Η | B | E | V | sprout         |
| S | Τ            | Ν | E | Ι | R | Τ | U | Ν | S | R | D | X | Ι | water          |
| Ζ | Ι            | W | D | E | Т | 0 | S | Ν | Y | Y | Р | Μ | Ι | sunshine       |
| Τ | L            | J | G | U | Η | Η | U | 0 | S | С | Ι | F | U | soil           |
| S | $\mathbf{L}$ | Ι | Μ | W | S | S | U | Т | Р | С | E | A | Ι | leaves         |
|   |              |   |   |   |   |   |   |   |   |   |   |   |   |                |

Find the ten words in the word puzzle above. They appear in all directions, including backwards!

*After you find all of the words, circle the remaining letters and put the first 16 in order, into spaces below to find a hidden phrase in the word puzzle!* 







## **B. CAMBRIDGE ACTIVITY:**

Am I living?

Tick the boxes given next to the pictures to find out if it is living or not.







## Circle the odd one out.





## **<u>C. ONLINE ACTIVITY:</u>**

Look at the picture and write two differences between living and non living things using the link.

https://keydifferences.com/difference-between-living-and-non-living-things.html



#### **D. LAB ACTIVITY:**

Collect the pictures related to the living and non living things and paste in the chart.