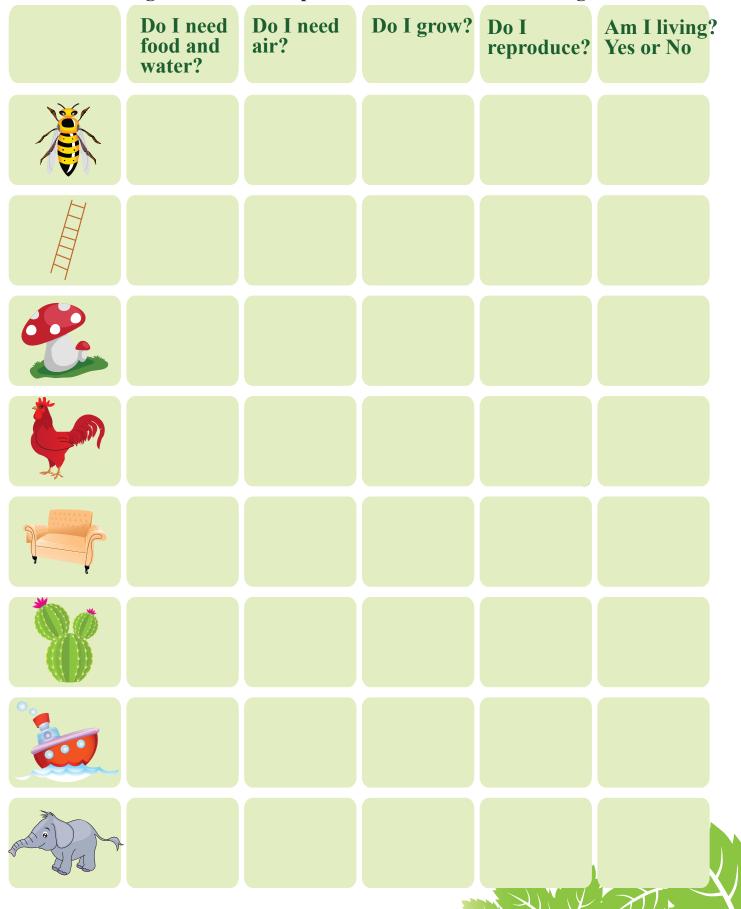

## **B. CAMBRIDGE ACTIVITY:**

Am I living?

Tick the boxes given next to the pictures to find out if it is living or not.