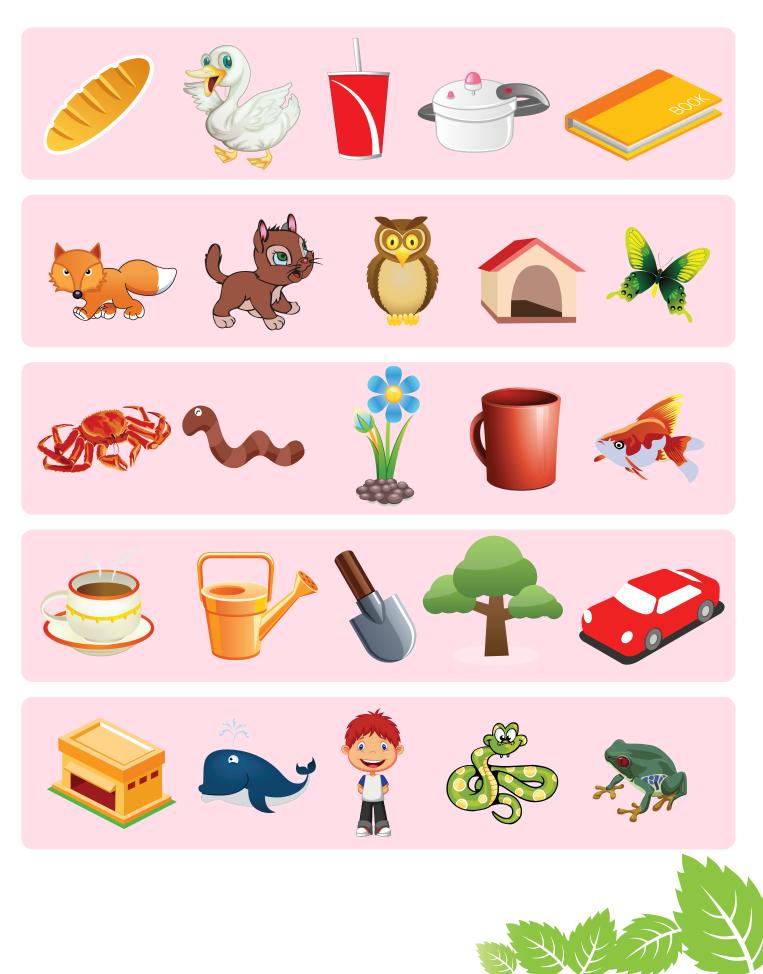

R | D | X | Ι | water          |
| Ζ | Ι            | W | D | E | Т | 0 | S | Ν | Y | Y | Р | Μ | Ι | sunshine       |
| Τ | L            | J | G | U | Η | Η | U | 0 | S | С | Ι | F | U | soil           |
| S | $\mathbf{L}$ | Ι | Μ | W | S | S | U | Т | Р | С | E | A | Ι | leaves         |
|   |              |   |   |   |   |   |   |   |   |   |   |   |   |                |

Find the ten words in the word puzzle above. They appear in all directions, including backwards!

*After you find all of the words, circle the remaining letters and put the first 16 in order, into spaces below to find a hidden phrase in the word puzzle!* 







## **B. CAMBRIDGE ACTIVITY:**

Am I living?

Tick the boxes given next to the pictures to find out if it is living or not.







## Circle the odd one out.





## **<u>C. ONLINE ACTIVITY:</u>**

Look at the picture and write two differences between living and non living things using the link.

https://keydifferences.com/difference-between-living-and-non-living-things.html



#### **D. LAB ACTIVITY:**

Collect the pictures related to the living and non living things and paste in the chart.